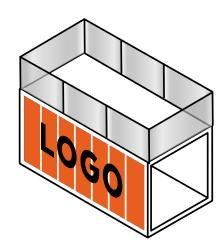

ounting of external an internal walls, windows, doors, stairs and branding elements. Out of high quality materials.

#### Space Cubes | FACTS



Each Space CUBE steel frame is equipped with special profiles, allowing mounting of light walls, windows, roofing and stairs, terrases and balcony thus modifying space and functions. It is possible to create a single Space CUBE box or demanding Architectural structures consisting of many combined and stacked modules.



Small truck can comprise up to 6 Space CUBE packs!



Big Truck can comprise up to 12 Space CUBE packs!

### Space Cubes | ELEMENTS



# Space Cubes | MANUAL



1 Rent a Space CUBE steel frame.



Choose modular walls, windows, doors, stairs, etc. Choose materials and colours of the elements.



Arrange space out of the elements.



Design and place own branding elements as stickers, banners, screens, stands, sunshades etc.

## Space CUBES | MATERIALS



Colour RAL

# Space CUBES | SELECTED CONFIGURATIONS

SELECTED
MODULES'
CONFIGURATIONS







SELECTED STAIRS' LOCATIONS



INSIDE & OUTSIDE WALLS' POSITIONS







#### CHOOSE MATERIAL AND COLOUR OF THE WALLS



#### CHOOSE COLOUR OF THE FRAME IN RAL



#### **DESIGN OWN BRANDING**



# Space Cubes | BERLIN