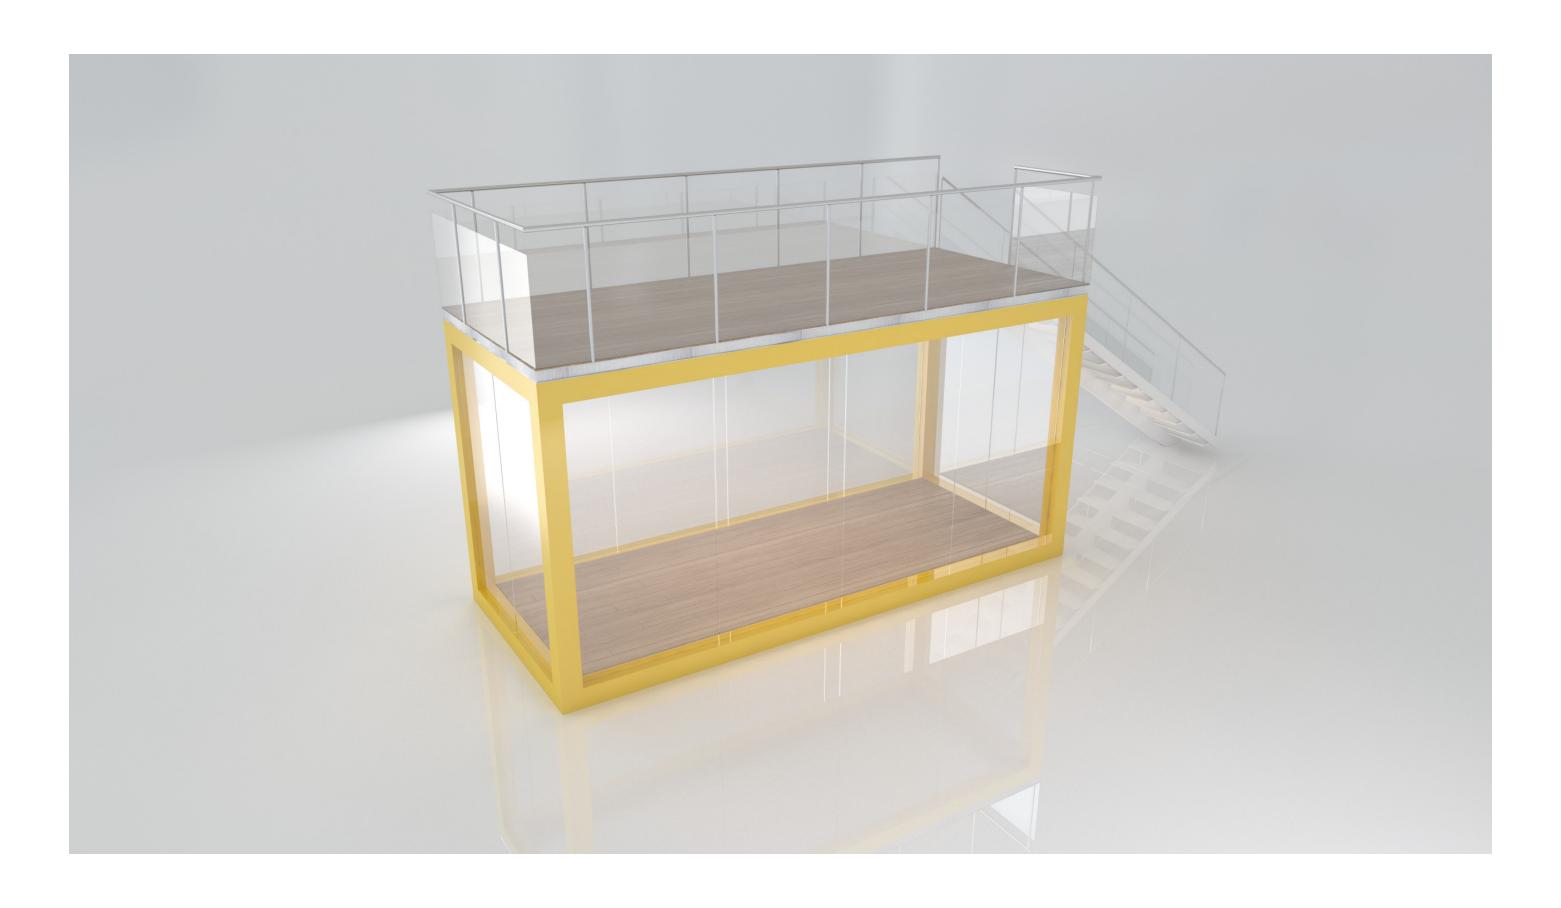

r demanding Architectural structures consisting of many combined and stacked modules.



Small truck can comprise up to 6 Space CUBE packs!



Big Truck can comprise up to 12 Space CUBE packs!

### Space Cubes | ELEMENTS



# Space Cubes | MANUAL



1 Rent a Space CUBE steel frame.



Choose modular walls, windows, doors, stairs, etc. Choose materials and colours of the elements.



Arrange space out of the elements.



Design and place own branding elements as stickers, banners, screens, stands, sunshades etc.

## Space CUBES | MATERIALS



Colour RAL

# Space CUBES | SELECTED CONFIGURATIONS

SELECTED
MODULES'
CONFIGURATIONS







SELECTED STAIRS' LOCATIONS



INSIDE & OUTSIDE WALLS' POSITIONS







#### CHOOSE MATERIAL AND COLOUR OF THE WALLS



#### CHOOSE COLOUR OF THE FRAME IN RAL



#### **DESIGN OWN BRANDING**



# Space Cubes | BERLIN