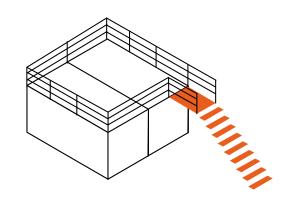

# Space CUBES | SELECTED CONFIGURATIONS

SELECTED
MODULES'
CONFIGURATIONS

SELECTED STAIRS' LOCATIONS

INSIDE & OUTSIDE WALLS' POSITIONS