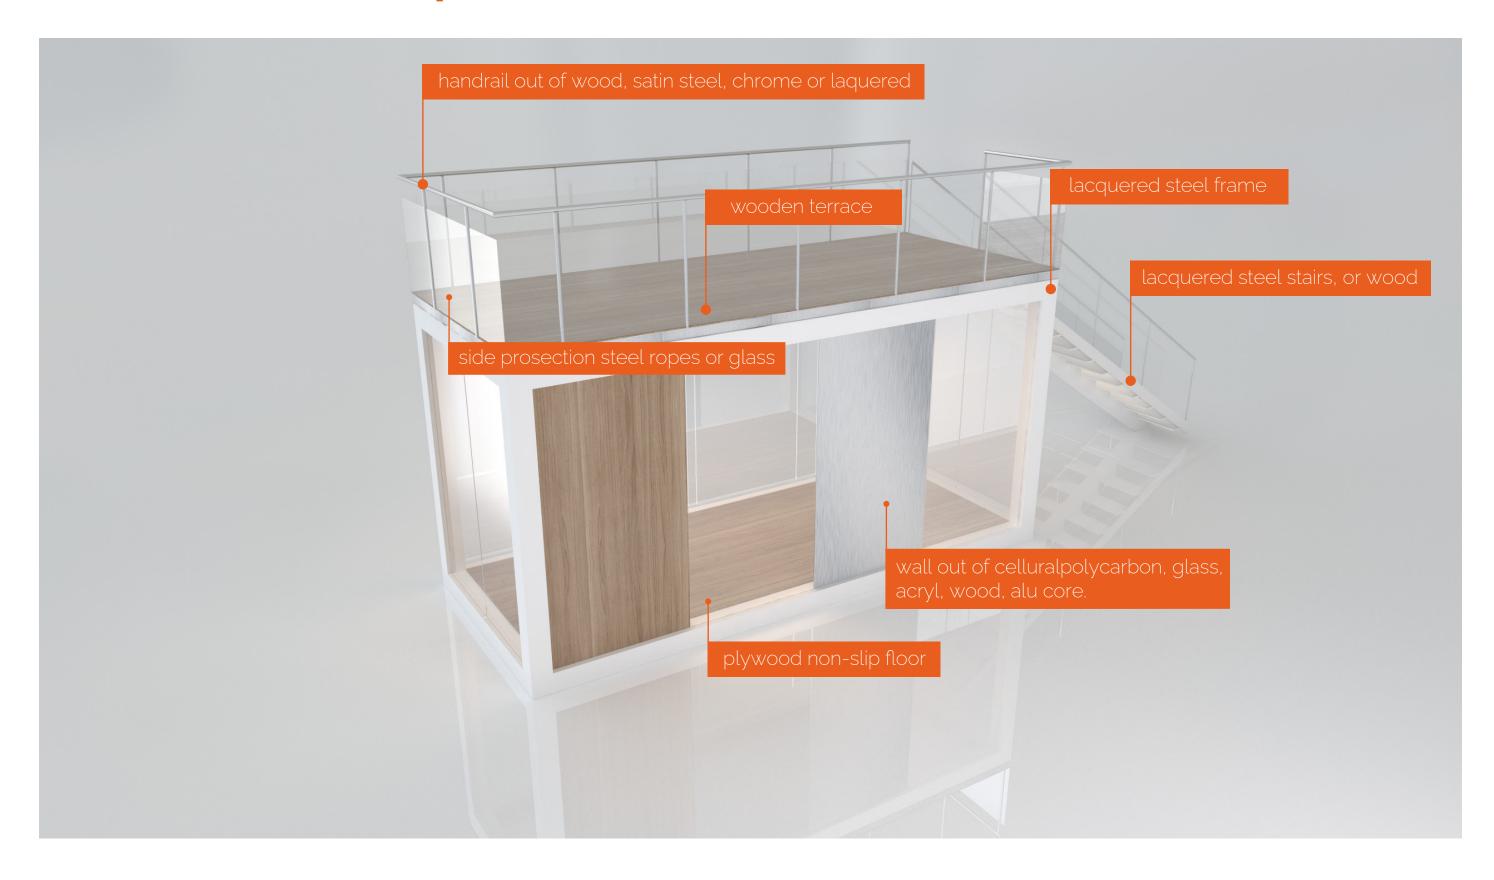

#### Space Cubes | FACTS

Each Space CUBE steel frame is equipped with special profiles, allowing mounting of light walls, windows, roofing and stairs, terrases and balcony thus modifying space and functions. It is possible to create a single Space CUBE box or demanding Architectural structures consisting of many combined and stacked modules.

### Space Cubes | ELEMENTS