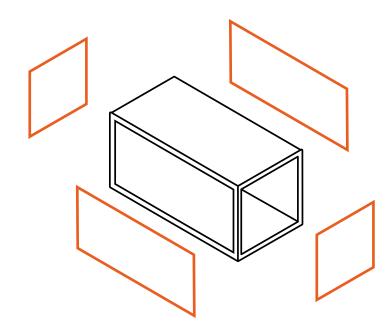

#### Space Cubes | FACTS

Each Space CUBE steel frame is equipped with special profiles, allowing mounting of light walls, windows, roofing and stairs, terrases and balcony thus modifying space and functions. It is possible to create a single Space CUBE box or demanding Architectural structures consisting of many combined and stacked modules.

### Space Cubes | ELEMENTS