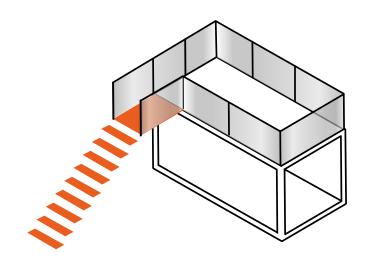

# Space Cubes | MANUAL

1 Rent a Space CUBE steel frame.

Choose modular walls, windows, doors, stairs, etc. Choose materials and colours of the elements.

Arrange space out of the elements.

Design and place own branding elements as stickers, banners, screens, stands, sunshades etc.

#### **DESIGN OWN BRANDING**