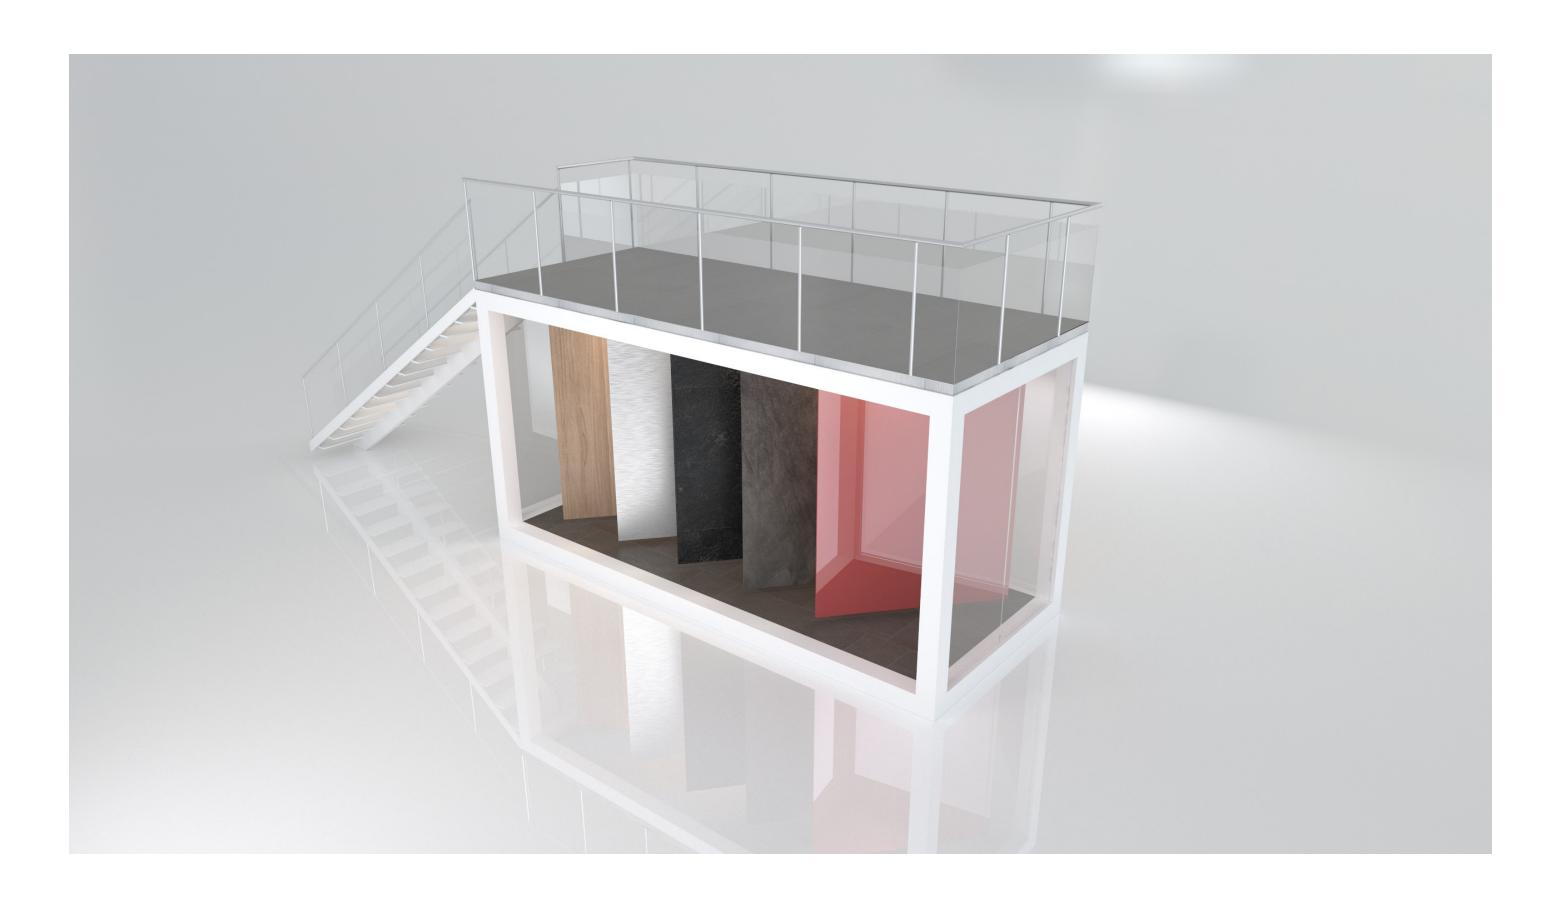

ssible to create a single Space CUBE box or demanding Architectural structures consisting of many combined and stacked modules.



Small truck can comprise up to 6 Space CUBE packs!



Big Truck can comprise up to 12 Space CUBE packs!

### Space Cubes | ELEMENTS



# Space Cubes | MANUAL



1 Rent a Space CUBE steel frame.



Choose modular walls, windows, doors, stairs, etc. Choose materials and colours of the elements.



Arrange space out of the elements.



Design and place own branding elements as stickers, banners, screens, stands, sunshades etc.

## Space CUBES | MATERIALS



Colour RAL

# Space CUBES | SELECTED CONFIGURATIONS

SELECTED
MODULES'
CONFIGURATIONS







SELECTED STAIRS' LOCATIONS



INSIDE & OUTSIDE WALLS' POSITIONS







#### CHOOSE MATERIAL AND COLOUR OF THE WALLS



#### CHOOSE COLOUR OF THE FRAME IN RAL



#### **DESIGN OWN BRANDING**



# Space Cubes | BERLIN