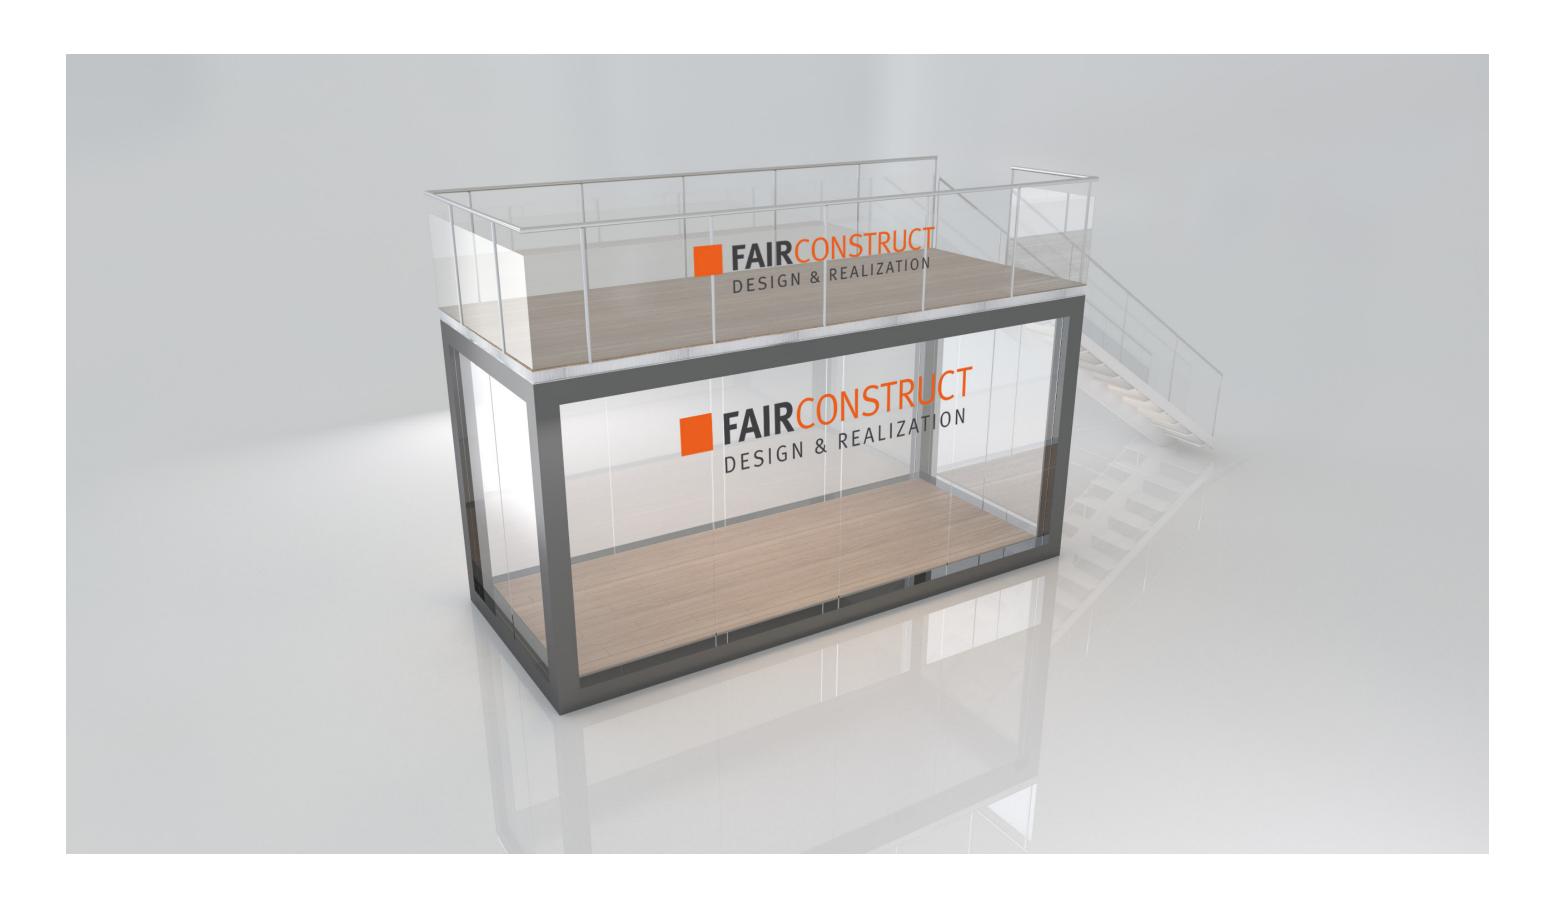

ures consisting of many combined and stacked modules.



Small truck can comprise up to 6 Space CUBE packs!



Big Truck can comprise up to 12 Space CUBE packs!

### Space Cubes | ELEMENTS



# Space Cubes | MANUAL



1 Rent a Space CUBE steel frame.



Choose modular walls, windows, doors, stairs, etc. Choose materials and colours of the elements.



Arrange space out of the elements.



Design and place own branding elements as stickers, banners, screens, stands, sunshades etc.

## Space CUBES | MATERIALS



Colour RAL

# Space CUBES | SELECTED CONFIGURATIONS

SELECTED
MODULES'
CONFIGURATIONS







SELECTED STAIRS' LOCATIONS



INSIDE & OUTSIDE WALLS' POSITIONS







#### CHOOSE MATERIAL AND COLOUR OF THE WALLS



#### CHOOSE COLOUR OF THE FRAME IN RAL



#### **DESIGN OWN BRANDING**



# Space Cubes | BERLIN