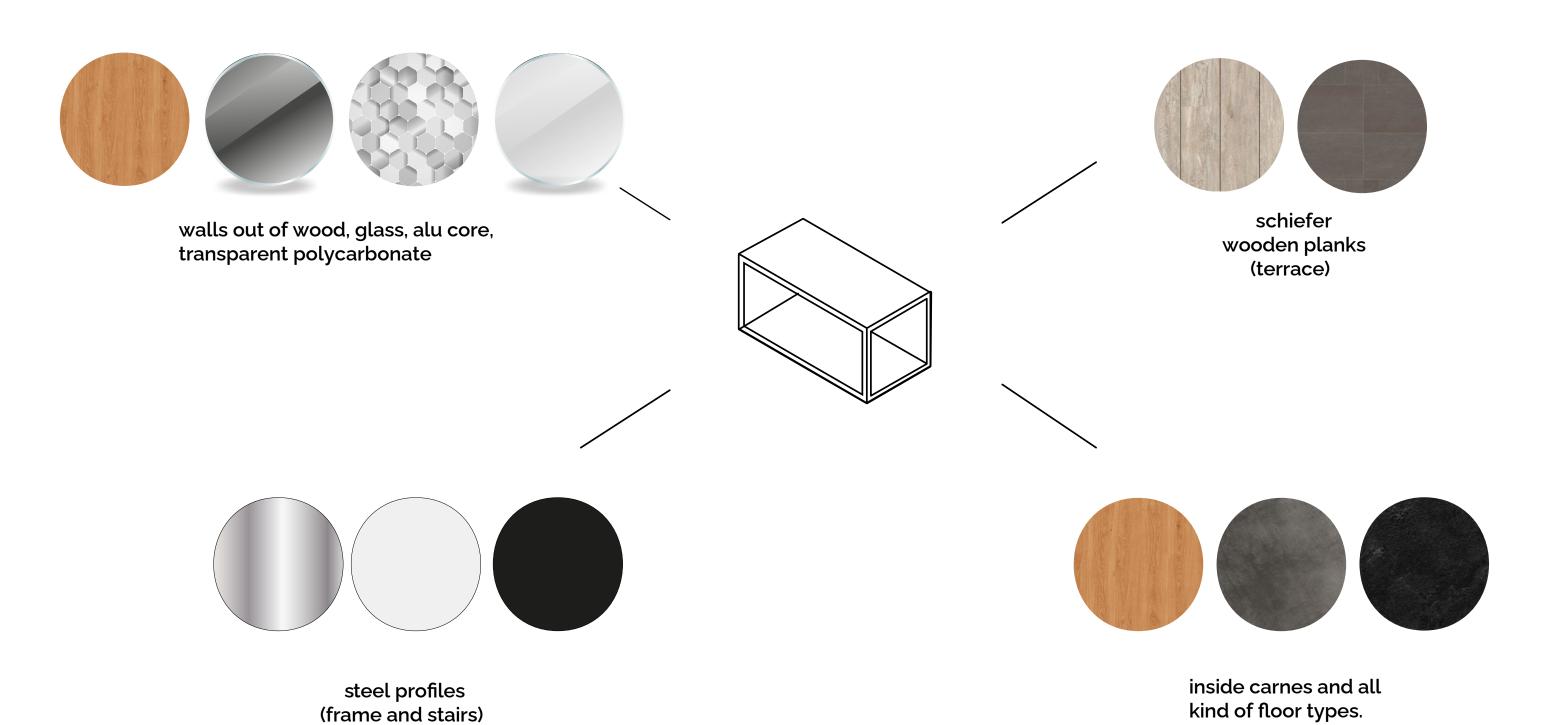

## Space CUBES | MATERIALS

Colour RAL

#### CHOOSE MATERIAL AND COLOUR OF THE WALLS